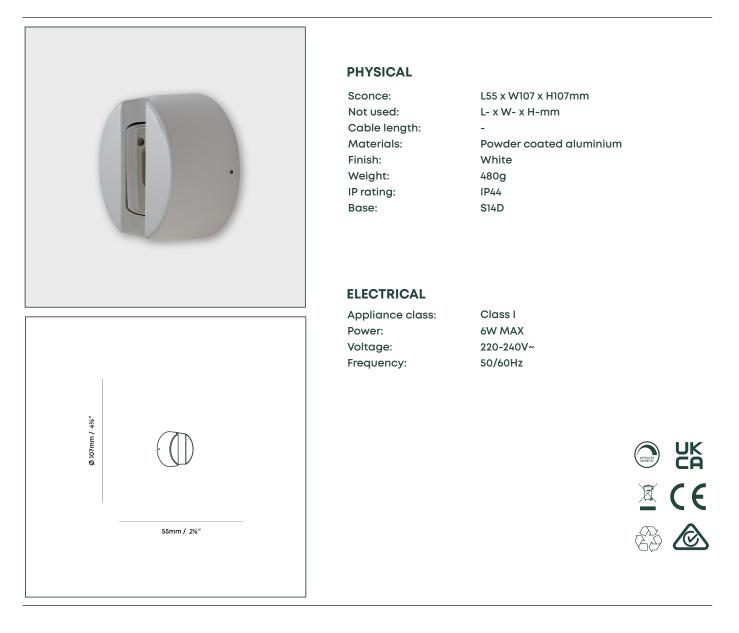

## SKU: KLT-WL-WT-01-EU FINISH: WHITE

The Kilter Wall Light by Tala mounts flush to the wall or ceiling to create a seamless exchange with the environment. The circular aluminium shell is designed to house Tala's Kilter S14d light sources. IP44 rated for outdoor use.